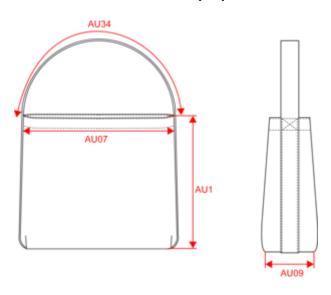

### **Dimensions (cm)**

| Measurements in cm                    | One size |
|---------------------------------------|----------|
| H05 - Total height                    | 39.00    |
| L06 - Height of stretched top handle  | 40.00    |
| O33 - Deep of bottom part             | 13.00    |
| W51 - Total width                     | 45.00    |
| AU05 - Inner pocket position from top | 10.00    |
| AU07 - Total width                    | 45.00    |
| AU09 - Depth of bottom part           | 13.00    |
| AU12 - Total height                   | 39.00    |
| AU34 - Soulder strap total lenght     | 90.00    |