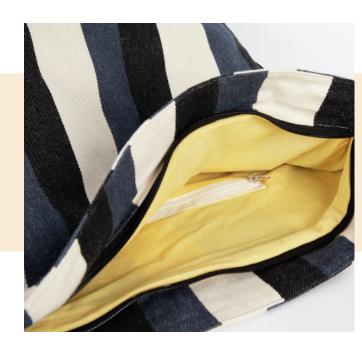

## Recycled shoulder bag -Striped pattern

- Shoulder bag made from 100% recycled materials.
- Original striped fabric.
- · Inner zipped pocket.

78% cotton/20% polyester/2% other fibers. Shoulder bag made of 78% recycled cotton and 20% recycled polyester. The inside of the bag is lined with a fabric in contrasting colour and has a zip fastening. The bag has an inner zipped pocket. The 4-cm wide handle is designed for extra comfort. The striped twill fabric gives each piece a unique look.