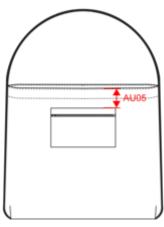

### **Dimensions (cm)**

| Measurements in cm                    | One size |
|---------------------------------------|----------|
| H05 - Total height                    | 39.00    |
| L06 - Height of stretched top handle  | 40.00    |
| O33 - Deep of bottom part             | 13.00    |
| W51 - Total width                     | 45.00    |
| AU05 - Inner pocket position from top | 10.00    |
| AU07 - Total width                    | 45.00    |
| AU09 - Depth of bottom part           | 13.00    |
| AU12 - Total height                   | 39.00    |
| AU34 - Soulder strap total lenght     | 90.00    |